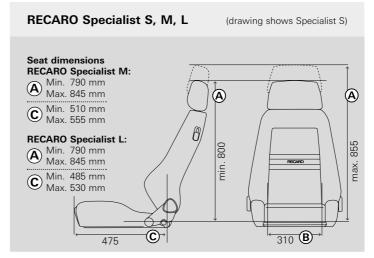

#### **RECARO Specialist S**

+ Seat cushion for people of small to medium build: short seat cushion with flat side bolsters

#### **RECARO Specialist M**

- + Easy Access to make it easier to get in and out + Seat cushion for people of medium to large
- build: long seat cushion with less pronounced, very flat side bolsters

28

+ Extendable seat cushion

#### RECARO Specialist L

- + Seat cushion for people of medium to large build: long seat cushion with pronounced side bolsters
- + Extendable seat cushion

#### Standard features

+ Paddable lumbar support

side bolsters in the "L" version.

- + Preformed side bolsters
- + Backrest adjustment on both sides

RECARO Specialist meets exacting requirements. To make every trip an experience to savor, it can be fitted with optional electric backrest adjustment. Just like the RECARO Expert, it comes in three seat cushion versions that vary in the length of the seat surface and the height and contours of the side bolsters. Shorter drivers will love the "S" version, while taller drivers will appreciate the extra upper leg support provided by the long seat cushion and the high, prominent