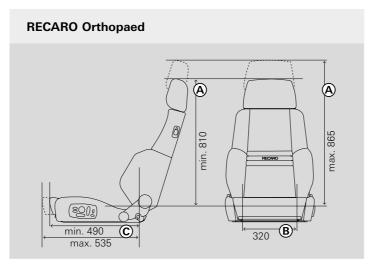

# RECARO COMFORT DIMENSIONS

At RECARO, people are the focal point. With this in mind, and has different preferences when it comes to comfort. We here are some comfort dimensions to help you find the recommend testing our seats thoroughly at a RECARO service seat that's right for you. Comfort dimensions are the size partner before buying. factors that you feel when you're behind the wheel, and that have a direct influence on your comfort and performance. The comfort dimensions are measured on the upholstery and They are vital for comfortable sitting. But everyone is different seams. Small deviations cannot be excluded.

# **RECARO Ergomed E and ES** (A) min. 500 max. 550

#### KEY

#### Comfort dimensions:

- A: Seat height B: Seat width
- C: Seat depth

Dimensions in mm, all dimensions ±10 mm

#### NOTES:

42

- Seats with adjustable backrest were measured at a backrest angle of 73 74°.
- The **seat height** indicates the vertical height of the backrest from the top of the headrest to the top of the seat cushion. Seats with adjustable headrest:

Minimum dimension with retracted headrest. Maximum dimension with fully extended headrest

- The seat width indicates the width of the seat cushion without side bolsters. This dimension was measured 12 cm in front of the bottom of the backrest.
- The **seat depth** indicates the total horizontal length of the seat cushion (from the front of the cushion to the bottom of the backrest). Seats with extendable seat cushion:

Minimum dimension with retracted seat cushion. Maximum dimension with fully extended seat cushion