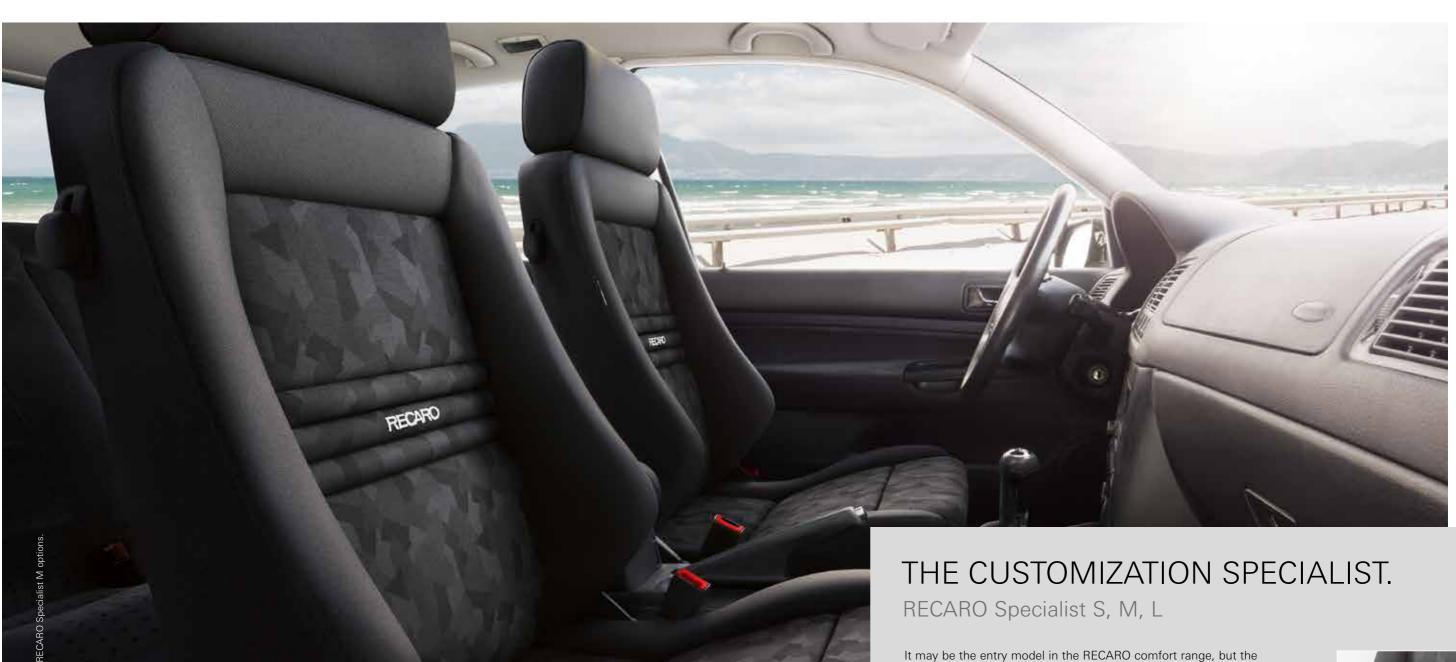

#### **RECARO Specialist S**

+ Seat cushion for people of small to medium build: short seat cushion with flat side bolsters

#### **RECARO Specialist M**

- + Easy Access to make it easier to get in and out + Seat cushion for people of medium to large
- build: long seat cushion with less pronounced, very flat side bolsters

28

+ Extendable seat cushion

RECARO Specialist S, M, L upholstery options

Ambla leather black

Ambla leather black

Ambla leather black

#### RECARO Specialist L

- + Seat cushion for people of medium to large build: long seat cushion with pronounced side bolsters
- + Extendable seat cushion

#### Standard features

+ Paddable lumbar support

side bolsters in the "L" version.

- + Preformed side bolsters
- + Backrest adjustment on both sides

RECARO Specialist meets exacting requirements. To make every trip an experience to savor, it can be fitted with optional electric backrest adjustment. Just like the RECARO Expert, it comes in three seat cushion versions that vary in the length of the seat surface and the height and contours of the side bolsters. Shorter drivers will love the "S" version, while taller drivers will appreciate the extra upper leg support provided by the long seat cushion and the high, prominent