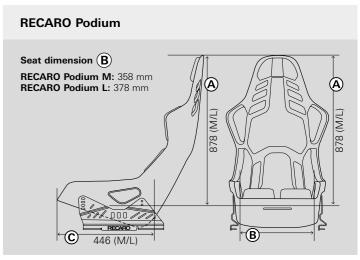

#### **RECARO Podium**

#### Standard features

- + RECARO Podium M: with pads for medium build drivers
- + RECARO Podium **L**: with pads for larger build drivers
- + ABE and FIA homologation\*/\*\*
- + Suitable for track and road
- + Carbon fiber reinforced plastic (CFRP) seat shell
- + Sporty seat performance
- + Sleek racing seat look
- + Special lateral support
- + Specially formed shoulder support + Integrated headrest

- + Visible seat structures
- + Road use: with 3- or 4-point belt
- + FIA: with 4-, 5- or 6-point belt
- + Developed for the use of HANS systems
- + Lightest seat in the world1: RECARO Podium L: approx. 5.9 kg RECARO Podium M: approx. 6.1 kg (incl. pads in velour black)
- + Net seat weight: only approx. 4.3 kg

#### Accessories (at additional cost)

- + Steel sidemount
- + Pad Kit M and L in the three cover options
- \* Seat with ABE (German general type approval)/component certification with 3-point belt available for many vehicles. For further information on specific vehicles, please contact an authorized RECARO partner (ABE/component certification only in conjunction with RECARO baseframe and sidemount).

38

3-/4-

\*\* FIA homologation 8855-1999 only in conjunction with the specified sidemount.

Velour black

# **RECARO Podium L** for larger build drivers The RECARO Podium L is suitable for larger build drivers. The approx. 10 mm thick pads are available in all of the listed cover options. Weight incl. pads (velour black): approx. 5.9 kg

#### Seat cover options

**RECARO Podium M** 

listed cover options.

The RECARO Podium M is suitable for medium build drivers.

The approx. 20 mm thick pads are available in all of the

Weight incl. pads (velour black): approx. 6.1 kg