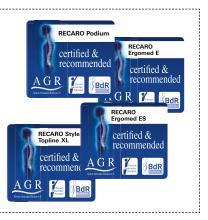

# IF YOUR BACK COULD CHOOSE IT WOULD CHOOSE RECARO.

Mobility is synonymous with modern society. More and more people are spending more and more of their time in the car. For many drivers, it's their workplace. The seal of quality from AGR e.V, the German Campaign for Healthier Backs, helps drivers choose backfriendly products. The RECARO Ergomed E, Ergomed ES, RECARO Style Topline XL and the RECARO Podium carry the AGR seal. For more information, please visit:

### RECARO Ergomed E & ES

The RECARO Ergomed combines luxurious comfort and superb ergonomics for the ultimate driving experience. It boasts elegant looks, premium quality and a range of customization options. As the top product among our comfort seats, it offers all the functions and adjustment options needed to support your body perfectly, even on long journeys. Awarded the AGR seal of quality, this model is available in two configurations, as well as with universal side airbag. Finally, this unique seating experience comes with a climate package comprising seat heating and air conditioning.

## RECARO Style Topline XL

If you love sporty design but don't want to compromise on comfort, this is the seat for you! The RECARO Style Topline XL with a higher backrest is ideally proportioned for taller drivers. The equipment packages include everything you could possibly want, whether it's a lumbar support, a RECARO climate package or electrically operated functions. The RECARO Style Topline XL has been awarded the AGR quality seal for their outstanding ergonomics.

#### Accessorie

AFTERMARKET CAR SEATS RECARO PODIUM

 $^{\rm 1}$  Lightest seat in its class: category retrofit seats with road approval and FIA approval.

AGR: Approved and recommended by Healthier Backs Association (Aktion Gesunder Rücken e.V.) and the Federal Association of German Back Schools (BdR) e. V. For more information, contact: AGR e. V., Stader Str. 6, 27432 Bremervörde, Germany, Phone +49 4761 926 358 0, www.agr-ev.de/en/back-friendly-products/back-friendly-products/4853-car-racing-shells

The suave combination of original Alcantara® fabrics and exclusive leather together with the passive ventilation of the open back shell and airy pad contours make even the longest of routes the most perfect of pleasures. In addition, the RECARO Podium is the first racing shell ever to be awarded the coveted seal of quality from AGR e.V, the German Campaign for Healthier Backs – a reliable decision-making aid when buying back-friendly products. The shell is also super light – but, of course, that goes without saying.