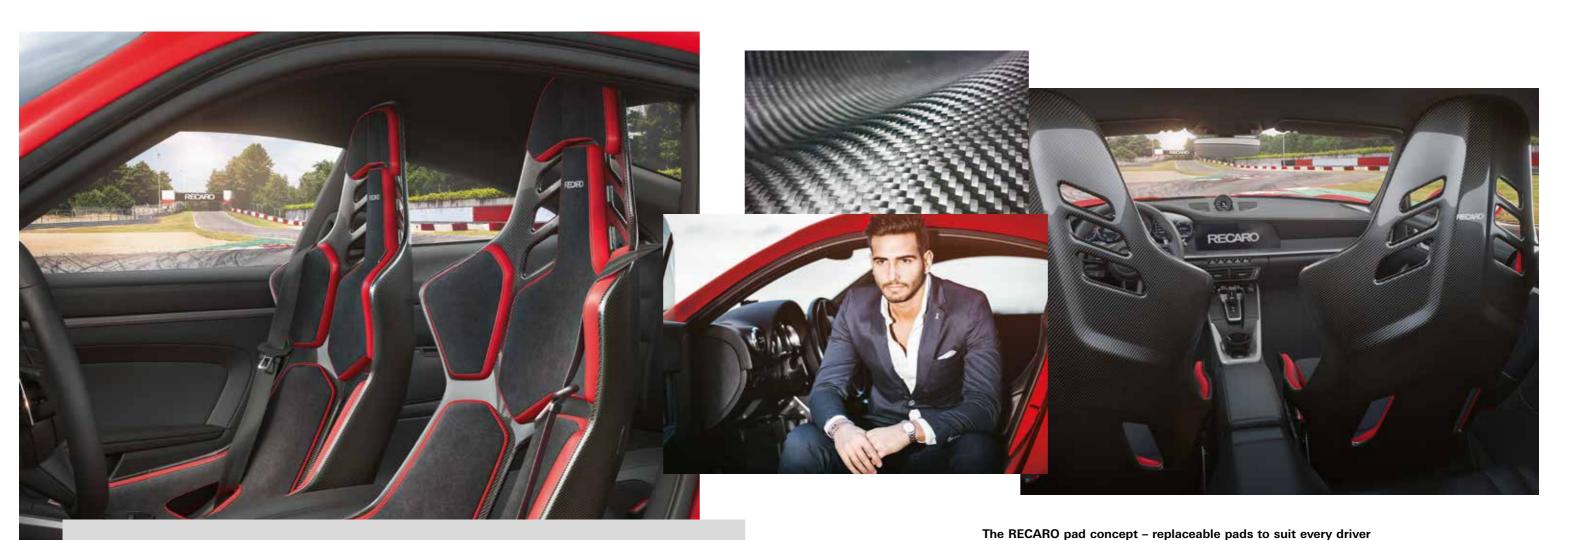

# PEAK BODY SUPPORT PERFORMANCE.

Did you ever test a RECARO seat? Then you know how good it feels. It fits like a glove. And you feel like you're sitting IN the seat and not ON it. This is what all RECARO models have in common. We call it Body Support.

With a RECARO seat where man meets machine, experience that you can sit back and relish. of gravity, firm, compact upholstery, and the necessary freedom of movement for the arms. second skin. Feel the difference! The result: controlled cornering, and a driving

the road becomes a playground that gives you. Its snug, supportive seat structure and side bolsters instant feedback all the way. It boasts a low center for excellent shoulder and torso support stabilize the body against lateral forces, cocooning it like a