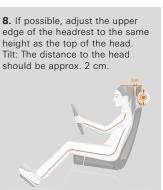

## RECARO SEATING TRAINING

2. Rest your shoulders as closely as possible on the backrest. Set the backrest tilt so that the steering wheel is easy to reach with slightly bent elbows. Shoulder contact must be maintained when the steering wheel is turned.

3. Set the seat height as high

4. Set the seat cushion tilt so that it is easy to depress the pedals fully. The thighs should rest gently on the seat cushion without exerting pressure on it. Check the backrest tilt before starting the engine

5. Adjust the extendable seat cushion so that the thighs rest on it to just above the knee. Rule of thumb: two to three fingers Space between the edge of the seat and the hollow of the knee.

7. The seat's side bolsters should fit so snugly to the body that the upper body is supported comfortably at the sides without being restricted.