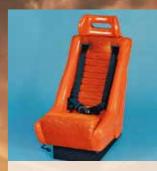

#### 1974

For the world elite in touring car motorsport, RECARO launches its first **racing seat** with a super sturdy double shell made of the fiber-reinforced composite Kevlar – for top-level safety and low weight (6.5 kg).