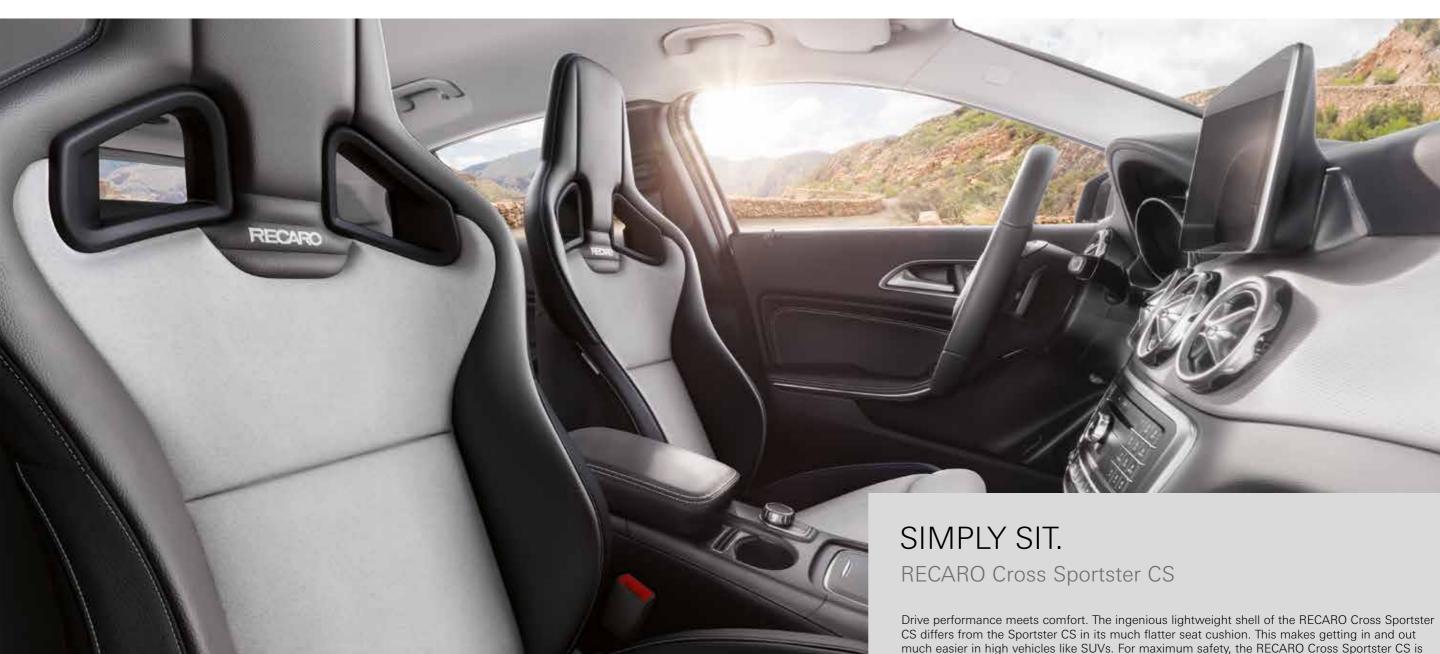

## **RECARO** Orthopaed

The RECARO Orthopaed is designed with the ultimate focus on the human body. It was developed by our ergonomic design experts for the most discerning drivers who have special requirements when it comes to supporting their spine. Users will love its custom-paddable shoulder support, electrically adjustable backrest side bolsters and multi-chamber lumbar support. Its flat seat cushion makes getting in and out a breeze. These features make the RECARO Orthopaed perfect for high vehicles like SUVs.

#### Standard features

- + RECARO climate package (heating and air conditioning)
- + Electrically adjustable backrest side bolsters
- + Lumbar support
- + Extendable seat cushion
- + Easy-to-operate switch pack
- + Custom-paddable shoulder support
- + Electric backrest adjustment
- + Adjustable headrest
- + Backrest release on both sides
- + Easy Access to make it easy to get in and out