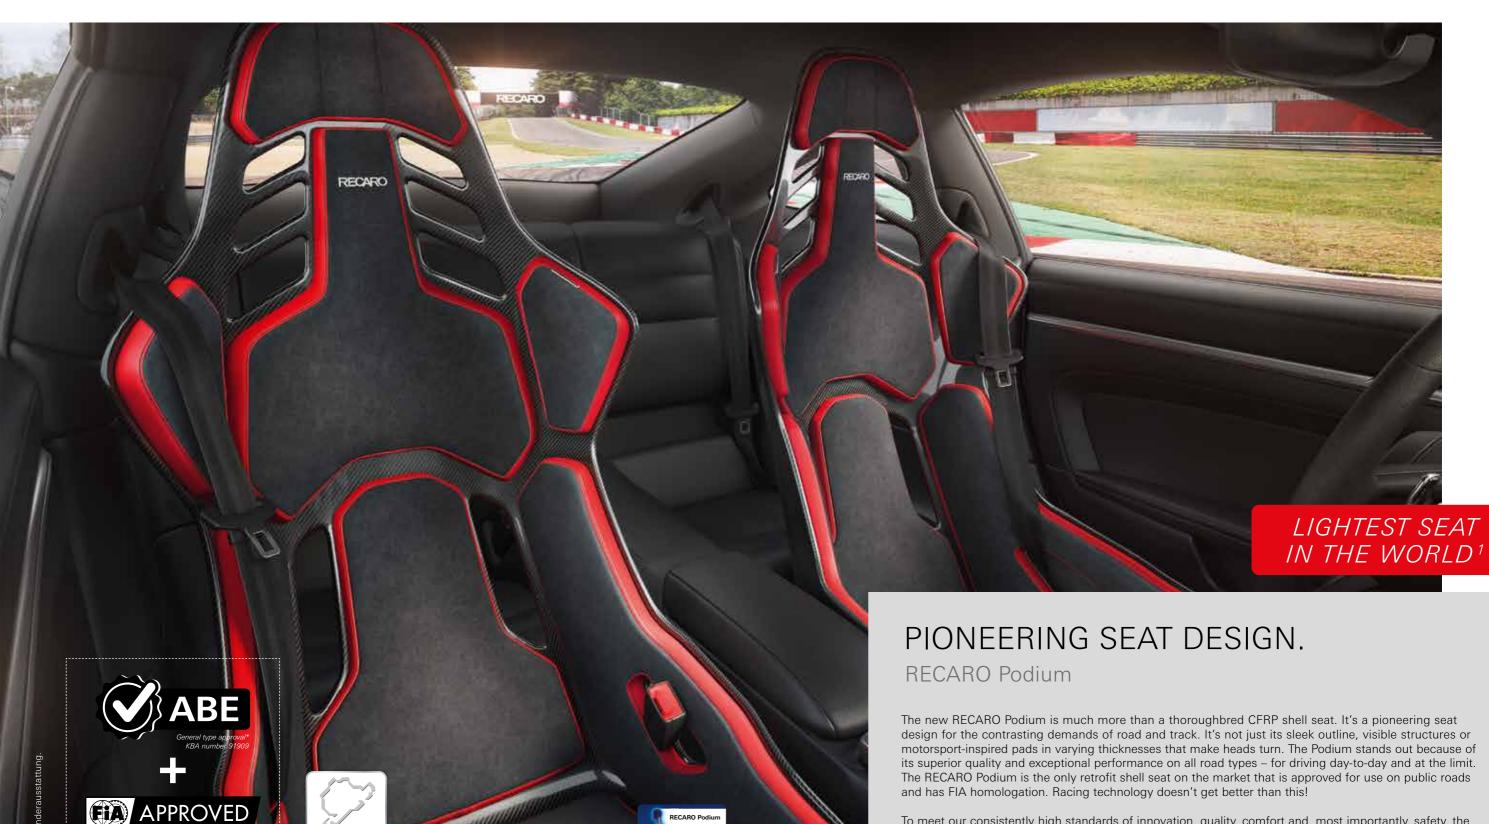

#### 2019

The RECARO Podium is the only retrofit shell seat on the market that is approved for use on public roads (ABE general type approval) and has FIA homologation.

36

nürburgring

TESTED

ALCANTARA

To meet our consistently high standards of innovation, quality, comfort and, most importantly, safety, the RECARO Podium went through intensive testing on the Nürburgring's "Green Hell" during development. To guarantee optimum safety, the Podium can be enhanced with harness belts from SCHROTH. They not only meet the design requirements of ECE-R 16.04, but are also the only belts supplied to many vehicles that have ABG (German general design certification).

The suave combination of original Alcantara® fabrics and exclusive leather together with the passive ventilation of the open back shell and airy pad contours make even the longest of routes the most perfect of pleasures. In addition, the RECARO Podium is the first racing shell ever to be awarded the coveted seal of quality from AGR e.V, the German Campaign for Healthier Backs – a reliable decision-making aid when buying back-friendly products. The shell is also super light – but, of course, that goes without saying.

#### Standard features

- + RECARO Podium M: with pads for medium build drivers
- + RECARO Podium **L**: with pads for larger build drivers
- + ABE and FIA homologation\*/\*\*
- + Suitable for track and road
- + Carbon fiber reinforced plastic (CFRP) seat shell
- + Sporty seat performance
- + Sleek racing seat look
- + Special lateral support
- + Specially formed shoulder support + Integrated headrest

- + Visible seat structures
- + Road use: with 3- or 4-point belt
- + FIA: with 4-, 5- or 6-point belt
- + Developed for the use of HANS systems
- + Lightest seat in the world1: RECARO Podium L: approx. 5.9 kg RECARO Podium M: approx. 6.1 kg (incl. pads in velour black)
- + Net seat weight: only approx. 4.3 kg