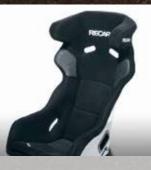

# THE ULTIMATE ROAD PRO.

RECARO Pole Position (ABE) & Pole Position Carbon (ABE)

A thoroughbred racing shell licensed for a sporty ride on the open road. Tried and trusted by the world's most famous secret agent! The RECARO Pole Position (ABE) is the ultimate track-road crossover seat. With a one-piece shell made of carbon aramid (CFRP/AFRP) or glass-fiber reinforced plastic (GFRP) and flawless ergonomics, no wonder it has a long-standing track record as one of club motorsport's most popular racing shells. Many exclusive car manufacturers upgrade their top performance models with the Pole Position. To guarantee optimum safety, the RECARO Pole Position can be enhanced with harness belts from SCHROTH. They not only meet the design requirements of ECE-R 16.04, but are also the only belts supplied to many vehicles that have ABG (German general design certification) approval.

#### Standard features

- + Belt slots for 4-point belt
- + Also suitable for use with a 3-point belt
- + Integrated headrest
- + ABE (German general type approval) component certification\*\*
- + Paddable lumbar support

#### Accessories (at additional cost)

- + Aluminum sidemount
- + Steel sidemount

Artista black

**RECARO Pole Position (ABE)** 

+ Standard features

+ Glass fiber reinforced plastic (GFRP) seat shell

+ Weight approx. 7.0 kg (without sidemount and baseframe)