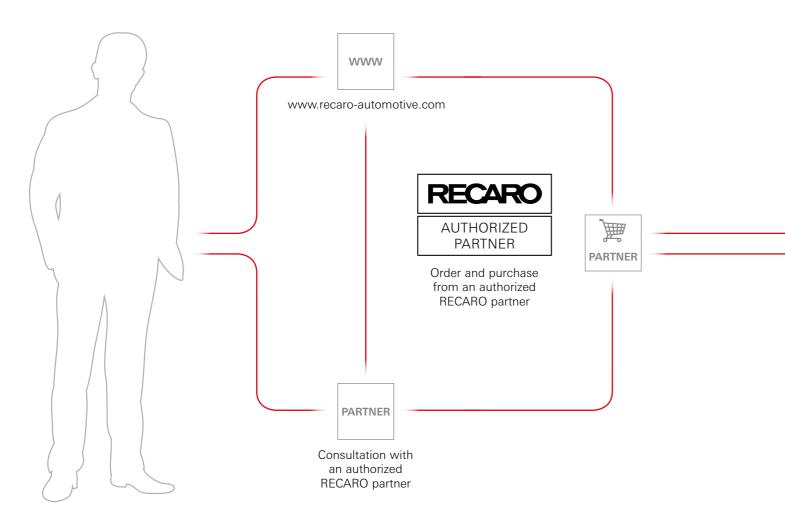

Installation and documentation by a qualified and authorized RECARO partner

After getting an initial overview from this brochure Please note that the installation of RECARO seats or a visit to our website, we always recommend a in your car requires special baseframes to ensure a personal consultation with an authorized RECARO perfect, secure fit. Our partners will be happy to help. partner. They will listen to your personal criteria and find the perfect solution. Round off your visit by trying out your favorite seat model.