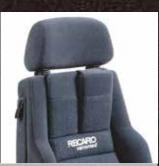

### RECARO Ergomed E & ES

The RECARO Ergomed combines luxurious comfort and superb ergonomics for the ultimate driving experience. It boasts elegant looks, premium quality and a range of customization options. As the top product among our comfort seats, it offers all the functions and adjustment options needed to support your body perfectly, even on long journeys. Awarded the AGR seal of quality, this model is available in two configurations, as well as with universal side airbag. Finally, this unique seating experience comes with a climate package comprising seat heating and air conditioning.

#### Standard features

- + Lumbar support
- + Extendable seat cushion
- + Electric height adjustment
- + Easy-to-operate switch pack
- + Backrest release on both sides
- + Adjustable headrest
- + Seatback pocket

#### RECARO Ergomed E

- + Standard features
- + Backrest adjustment on both sides
- + Tilt adjustment

#### **RECARO Ergomed E upholstery options**

Nardo black Artista black

**RECARO Ergomed ES** 

+ Electric tilt adjustment

+ Electric backrest adjustment

+ Standard features

+ RECARO climate package (heating and air conditioning)