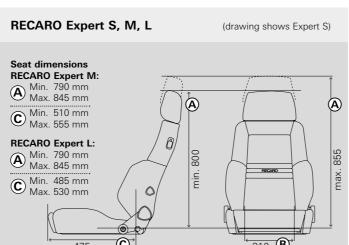

AFTERMARKET CAR SEATS RECARO EXPERT S, M, L

# THE FLEXIBLE EXPERT.

RECARO Expert S, M, L

If flexibility is top of your list, look no further! The modular design of the RECARO Expert adapts to different body sizes. It's available with S, M and L seat cushions that vary in the length of the seat surface and the height and contours of the side bolsters. Shorter drivers will find that the short seat cushion and flat side bolsters make getting in and out a breeze (S version), while taller drivers will appreciate the extra upper leg support provided by the long seat cushion and the high, prominent side bolsters (L version). Adjustable backrest side bolsters come as standard, rounding off the perfect body support. Feel your driving performance soar!

#### **RECARO Expert S**

+ Seat cushion for people of small to medium build: short seat cushion with flat side bolsters

#### **RECARO Expert M**

+ Easy Access to make it easy to get in and out

**RECARO Expert L** 

+ Seat cushion for people of medium

to large build: long seat cushion

with pronounced side bolsters

+ Extendable seat cushion

- + Seat cushion for people of medium to large build: long seat cushion with less pronounced, very flat side bolsters
- + Extendable seat cushion

Dinamica suede black

27

Nardo black

Ambla leather black

AFTERMARKET CAR SEATS RECARO SPECIALIST S, M, L