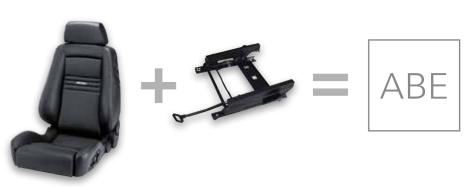

# YOUR RECARO SEAT STARTS HERE.

DO NOT FORGET THE BASEFRAME!

Your custom RECARO seat experience is just a few steps away. Take your time and begin by asking yourself a few questions. What's crucial to me when I'm sitting in the car? What do I want from my RECARO seat? What should it look like? How does my passenger want their seat?

#### THE RECARO SYSTEM

German general type approval (ABE)/component certification requires a RECARO baseframe or RECARO sidemounts. For special vehicles, an electric substructure with electric height, tilt and longitudinal adjustment is also available. Please consult your RECARO partner for more information.