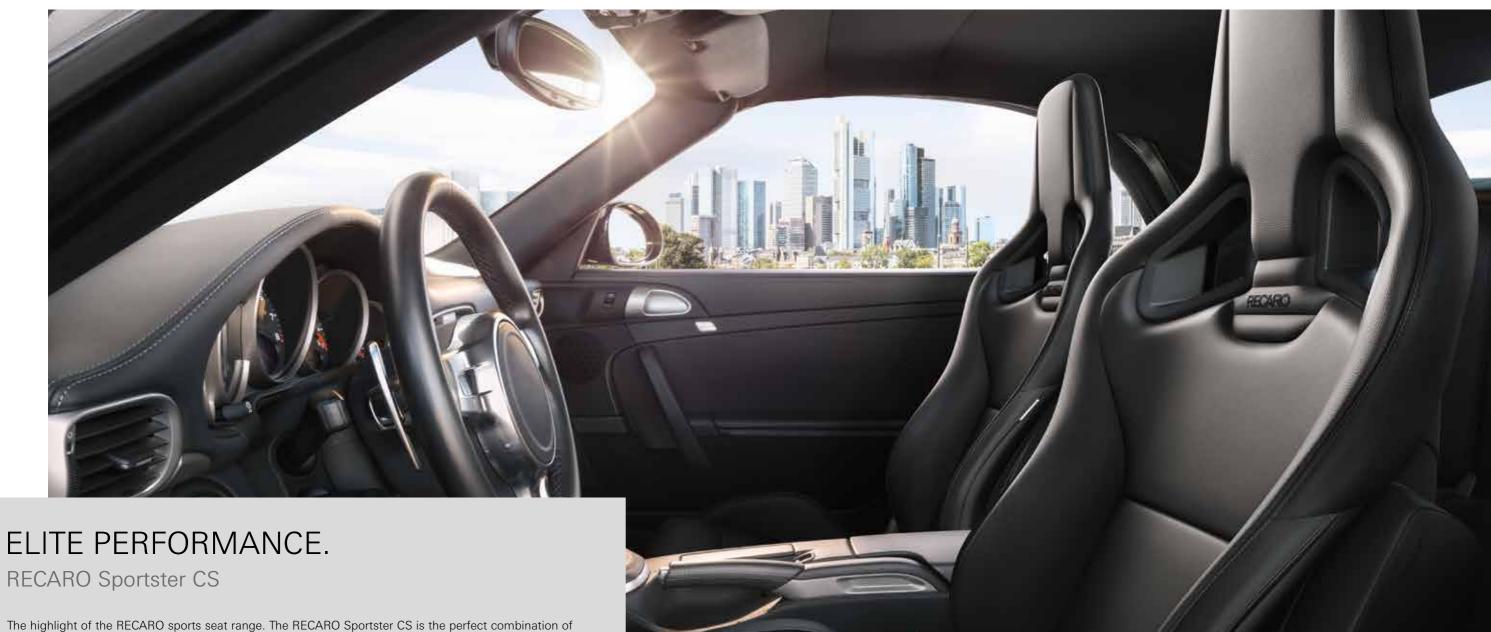

HEAT-

AFTERMARKET CAR SEATS RECARO SPORTSTER CS

comfortable sports seat and pure racing shell. The innovative lightweight shell boasts an exclusive slim design, plus outstanding lateral and shoulder support. The world's best drive performance, available with optional universal side airbag. Many car manufacturers offer the Sportster CS as standard equipment in their high-performance models, such as the Ford Focus RS.

#### Standard features

- + Sporty seat performance
- + Racing shell look
- + Special lateral support
- + Specially formed shoulder support
- + Belt slots for 4-point belt
- + Also suitable for use with a 3-point belt

3-/4-

- + Backrest adjustment
- + Integrated headrest
- + Backrest release

HEAT-

+ Integrated sidemount

#### **Options** (at additional cost)

+ Universal side airbag

32

+ 2-level seat heating

#### **RECARO Sportster CS upholstery options**

Nardo black

Artista black

#### **RECARO Sportster CS with heating, upholstery options**

Ambla leather black Ambla leather black Ambla leather black Leather black Dinamica suede black Dinamica suede red Dinamica suede silver

Ambla leather black