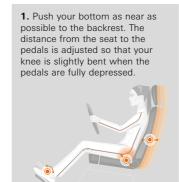

## RECARO SEATING TRAINING

2. Rest your shoulders as closely as possible on the backrest. Set the backrest tilt so that the steering wheel is easy to reach with slightly bent elbows. Shoulder contact must be maintained when the steering wheel is turned.

3. Set the seat height as high

4. Set the seat cushion tilt so that it is easy to depress the pedals fully. The thighs should rest gently on the seat cushion without exerting pressure on it. Check the backrest tilt before starting the engine