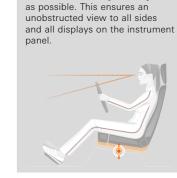

## RECARO SEATING TRAINING

2. Rest your shoulders as closely as possible on the backrest. Set the backrest tilt so that the steering wheel is easy to reach with slightly bent elbows. Shoulder contact must be maintained when the steering wheel is turned.