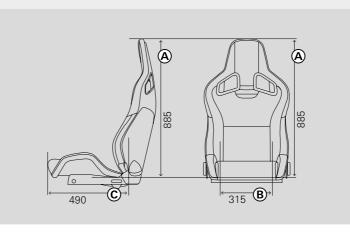

# RECARO COMFORT DIMENSIONS

At RECARO, people are the focal point. With this in mind, and has different preferences when it comes to comfort. We here are some comfort dimensions to help you find the recommend testing our seats thoroughly at a RECARO service seat that's right for you. Comfort dimensions are the size partner before buying. factors that you feel when you're behind the wheel, and that have a direct influence on your comfort and performance. The comfort dimensions are measured on the upholstery and They are vital for comfortable sitting. But everyone is different seams. Small deviations cannot be excluded.

#### Comfort dimensions:

- A: Seat height B: Seat width
- C: Seat depth

Dimensions in mm, all dimensions ±10 mm

#### NOTES:

42

- Seats with adjustable backrest were measured at a backrest angle of 73 74°.
- The **seat height** indicates the vertical height of the backrest from the top of the headrest to the top of the seat cushion. Seats with adjustable headrest:

Minimum dimension with retracted headrest. Maximum dimension with fully extended headrest

- The seat width indicates the width of the seat cushion without side bolsters. This dimension was measured 12 cm in front of the bottom of the backrest.
- The **seat depth** indicates the total horizontal length of the seat cushion (from the front of the cushion to the bottom of the backrest). Seats with extendable seat cushion:

Minimum dimension with retracted seat cushion. Maximum dimension with fully extended seat cushion