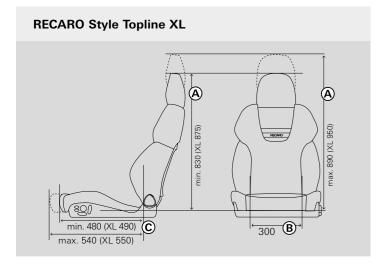

# RECARO COMFORT DIMENSIONS

At RECARO, people are the focal point. With this in mind, and has different preferences when it comes to comfort. We here are some comfort dimensions to help you find the recommend testing our seats thoroughly at a RECARO service seat that's right for you. Comfort dimensions are the size partner before buying. factors that you feel when you're behind the wheel, and that have a direct influence on your comfort and performance. The comfort dimensions are measured on the upholstery and They are vital for comfortable sitting. But everyone is different seams. Small deviations cannot be excluded.

#### KEY

#### Comfort dimensions:

- A: Seat height B: Seat width
- C: Seat depth

Dimensions in mm, all dimensions ±10 mm

#### NOTES:

42

- Seats with adjustable backrest were measured at a backrest angle of 73 74°.
- The **seat height** indicates the vertical height of the backrest from the top of the headrest to the top of the seat cushion. Seats with adjustable headrest:

Minimum dimension with retracted headrest. Maximum dimension with fully extended headrest

- The seat width indicates the width of the seat cushion without side bolsters. This dimension was measured 12 cm in front of the bottom of the backrest.
- The **seat depth** indicates the total horizontal length of the seat cushion (from the front of the cushion to the bottom of the backrest). Seats with extendable seat cushion:

Minimum dimension with retracted seat cushion. Maximum dimension with fully extended seat cushion