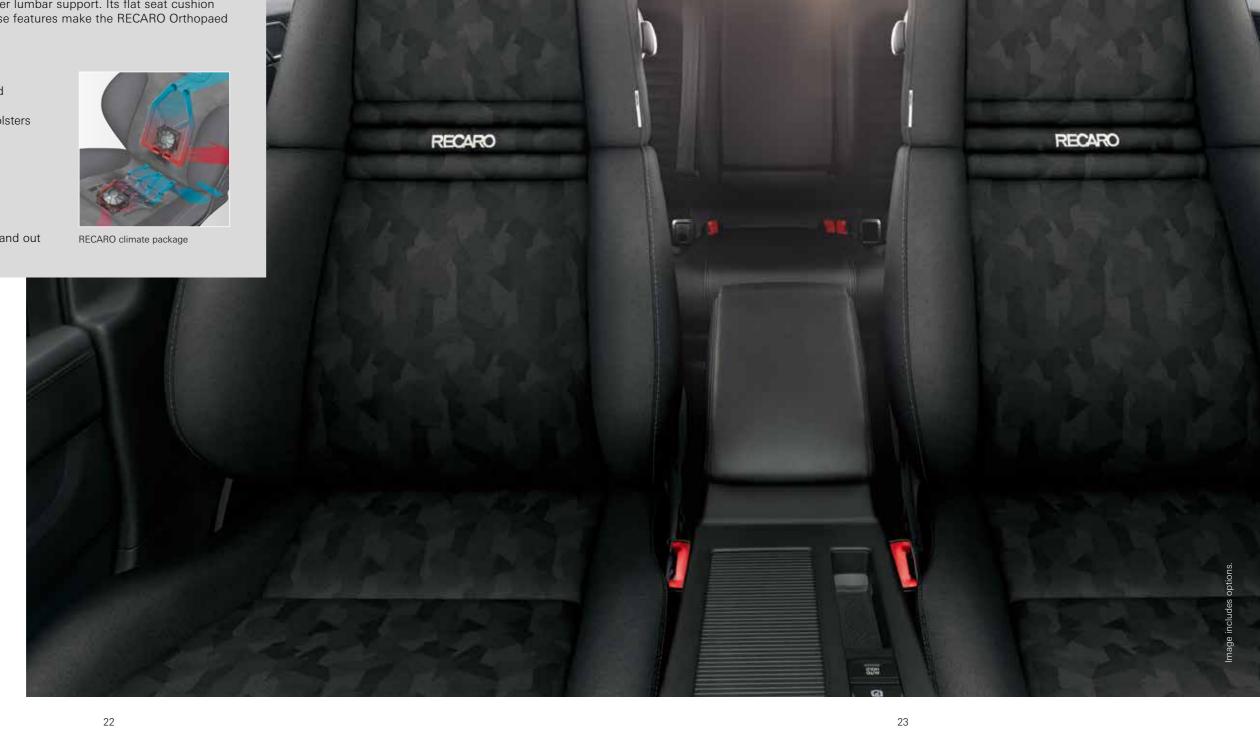

## **RECARO** Orthopaed

The RECARO Orthopaed is designed with the ultimate focus on the human body. It was developed by our ergonomic design experts for the most discerning drivers who have special requirements when it comes to supporting their spine. Users will love its custom-paddable shoulder support, electrically adjustable backrest side bolsters and multi-chamber lumbar support. Its flat seat cushion makes getting in and out a breeze. These features make the RECARO Orthopaed perfect for high vehicles like SUVs.

#### Standard features

- + RECARO climate package (heating and air conditioning)
- + Electrically adjustable backrest side bolsters
- + Lumbar support
- + Extendable seat cushion
- + Easy-to-operate switch pack
- + Custom-paddable shoulder support
- + Electric backrest adjustment
- + Adjustable headrest
- + Backrest release on both sides
- + Easy Access to make it easy to get in and out