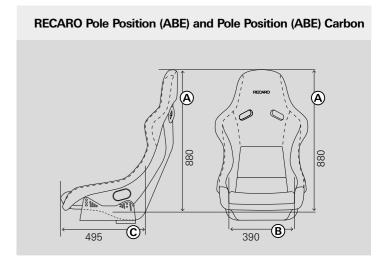

# THE ULTIMATE ROAD PRO.

RECARO Pole Position (ABE) & Pole Position Carbon (ABE)

A thoroughbred racing shell licensed for a sporty ride on the open road. Tried and trusted by the world's most famous secret agent! The RECARO Pole Position (ABE) is the ultimate track-road crossover seat. With a one-piece shell made of carbon aramid (CFRP/AFRP) or glass-fiber reinforced plastic (GFRP) and flawless ergonomics, no wonder it has a long-standing track record as one of club motorsport's most popular racing shells. Many exclusive car manufacturers upgrade their top performance models with the Pole Position. To guarantee optimum safety, the RECARO Pole Position can be enhanced with harness belts from SCHROTH. They not only meet the design requirements of ECE-R 16.04, but are also the only belts supplied to many vehicles that have ABG (German general design certification) approval.

#### Standard features

- + Belt slots for 4-point belt
- + Also suitable for use with a 3-point belt
- + Integrated headrest
- + ABE (German general type approval) component certification\*\*
- + Paddable lumbar support

#### Accessories (at additional cost)

- + Aluminum sidemount
- + Steel sidemount

Artista black

**RECARO Pole Position (ABE)** 

+ Standard features

+ Glass fiber reinforced plastic (GFRP) seat shell

+ Weight approx. 7.0 kg (without sidemount and baseframe)

Dinamica suede red

Dinamica suede black

+ Standard features

**RECARO Pole Position Carbon (ABE)** 

+ Carbon aramid (CFRP/AFRP) seat shell

+ Weight approx. 4.5 kg (without sidemount and baseframe)