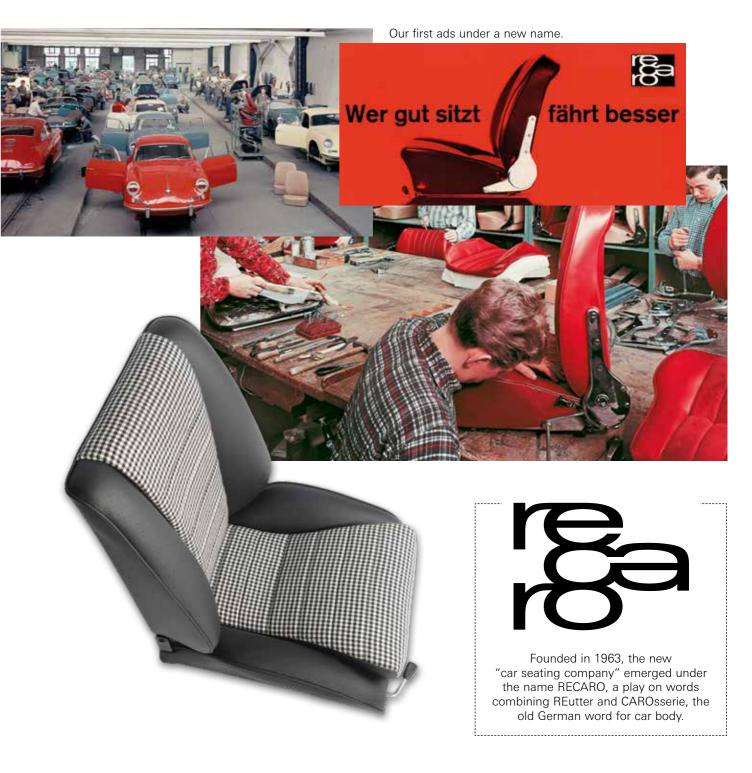

In 1965, RECARO unveiled its "sports seat," the very first of its kind. The automotive seating revolution had begun! Just two years later, the RECARO rallye became the first roadlegal shell seat. The success story continued with countless pioneering milestones in comfort, safety and lightweight construction.

Did you know that in 1950, the body and interior of the first Porsche 356 sports car was built at the first Reutter plant? In 1963, Reutter sold its second bodywork plant in Stuttgart's Zuffenhausen district to Porsche, and began focusing on its core business of seating under a new name – RECARO.

In 1965, RECARO unveiled its

sports seat at the International Motor Show in Frankfurt, revolutionizing car seating. The new model was an instant hit.

No wonder, as even then, it epitomized a fusion of functionality, ergonomics and esthetics that RECARO now calls "Ingenious Design." Continuously developed ever since, this RECARO DNA characterizes every single one of our products.

#### 1965

Launch of the RECARO sports seat. The world's first retrofit seat for automobiles is characterized by its revolutionary foam upholstery and distinctive side bolsters.