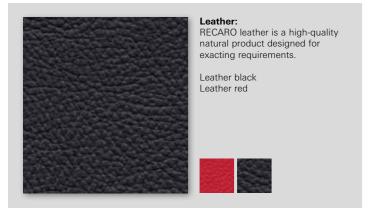

#### Ambla leather:

RECARO Ambla leather is a highquality, highly durable easy-care alternative to leather.

Ambla leather black

#### Alcantara®:

Alcantara is a Carbon Neutral material made in Italy which offers an unparalleled combination of aesthetic, technical and sensory qualities. It is elegant, soft but also breathable, light and wear resistant, able to turn car interiors into exclusive and special environments

Alcantara black Alcantara red

Notes: Customers may provide their own bespoke upholstery materials. These must be suitable and approved for use in the automotive sector. The seat air conditioning and heating functions may be restricted as a result. For seats with a side airbag we recommend that you contact an approved consultant in advance. Current seat upholstery from selected automotive manufacturers is available on request (restrictions apply).