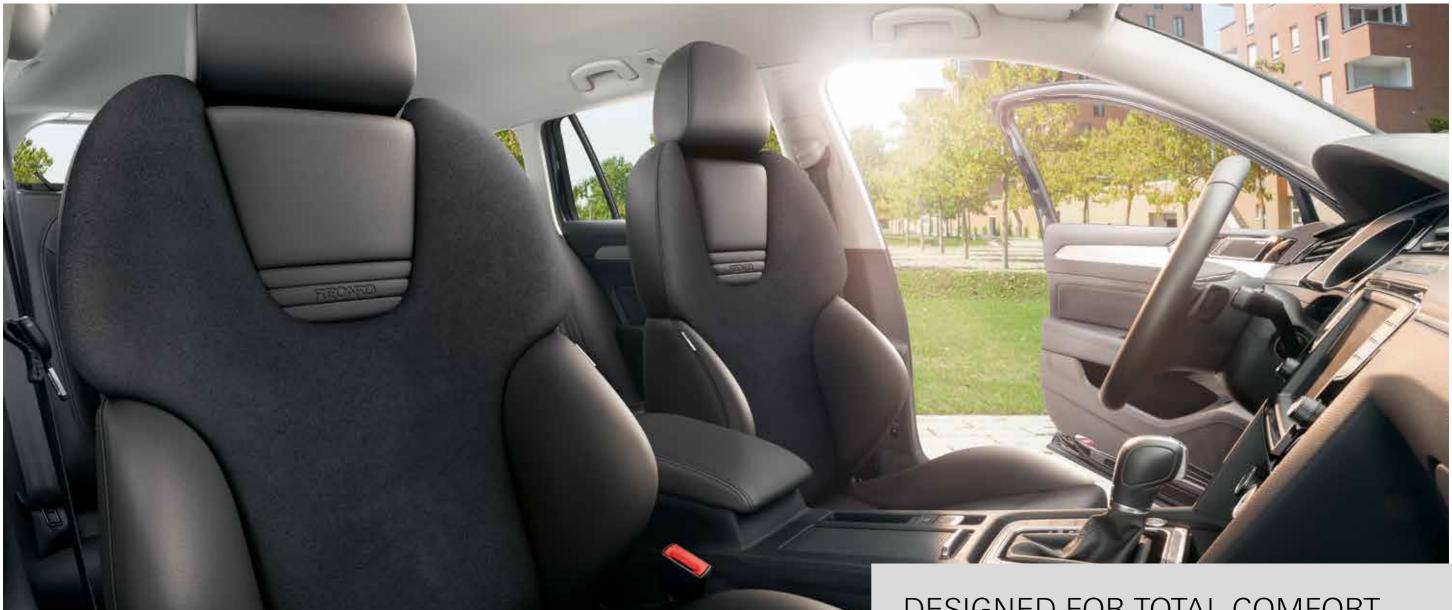

# DESIGNED FOR TOTAL COMFORT.

## RECARO Style Topline XL

If you love sporty design but don't want to compromise on comfort, this is the seat for you! The RECARO Style Topline XL with a higher backrest is ideally proportioned for taller drivers. The equipment packages include everything you could possibly want, whether it's a lumbar support, a RECARO climate package or electrically operated functions. The RECARO Style Topline XL has been awarded the AGR quality seal for their outstanding ergonomics.

#### Standard features

- + Adjustable backrest side bolsters
- + Extendable seat cushion
- + Preformed backrest contour
- + Adjustable headrest
- + Backrest release on both sides
- + Backrest adjustment on both sides
- + Lumbar support
- + Combined electric height and tilt adjustment
- + Easy-to-operate switch pack
- + RECARO climate package (heating and air conditioning)
- + Electric backrest adjustment