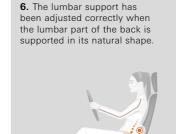

5. Adjust the extendable seat cushion so that the thighs rest on it to just above the knee. Rule of thumb: two to three fingers Space between the edge of the seat and the hollow of the knee.

7. The seat's side bolsters should fit so snugly to the body that the upper body is supported comfortably at the sides without being restricted.