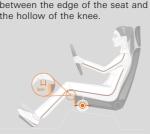

5. Adjust the extendable seat cushion so that the thighs rest on it to just above the knee. Rule of thumb: two to three fingers Space between the edge of the seat and the hollow of the knee.

7. The seat's side bolsters should fit so snugly to the body that the upper body is supported comfortably at the sides without being restricted.