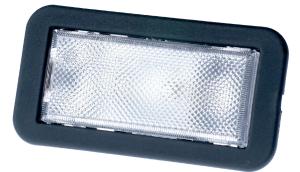

# L897 SERIES LED Interior Light

The L897 is a slim LED interior light incorporating the on / off switch within the lens. Suitable for all types of vehicle the light operates at 10-30VDC without adjustment. This light also has a connection that allows operation when the vehicle door opens.

## **Features and Benefits**

- Suitable for all types of vehicles
- Low current consumption
- On / Off switch